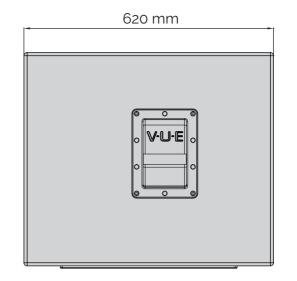

| DIMENSION:<br>IN MILLIMETERS ROUNDED TO 0.005 mm                                                                                       | RELEASE AND            | ,             | audiotechnik WWW.VUEAUDIO.COM                   |
|----------------------------------------------------------------------------------------------------------------------------------------|------------------------|---------------|-------------------------------------------------|
| TOLERENCES:<br>+/- 1.5 mm OUTER TOTAL BOX DUE TO                                                                                       | ENG/DESIGN/PRODUCTION: |               |                                                 |
| PRODUCTION VARIATIONS IN TEXTURES AND MATERIAL TOLORENCES. REFERENCE DIMENTIONS NO TOLORENCES IMPLIED.                                 | NYP 2018.10.20         | JH 2018.10.20 | MODEL: as-115                                   |
| VUE RESERVES THE RIGHT TO MAKE<br>PRODUCTION IMPROVMENT CHANGES AT<br>ANY TIME- PLEASE CONFIRM WHERE<br>CRITICAL DIMENSIONS ARE NEEDED | GHT 2018.10.20         | ZY 2018.10.20 | DESCRIPTION:<br>Single 15-inch Vented Subwoofer |
|                                                                                                                                        | CH 2018.10.20          |               | DRAWING REVISION: REV C                         |