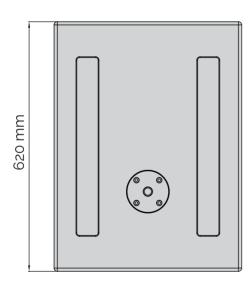

| DIMENSION:<br>IN MILLIMETERS ROUNDED TO 0.005 mm                                                                                       | RELEASE AND            | ,             | audiotechnik WWW.VUEAUDIO.COM                   |
|----------------------------------------------------------------------------------------------------------------------------------------|------------------------|---------------|-------------------------------------------------|
| TOLERENCES:<br>+/- 1.5 mm OUTER TOTAL BOX DUE TO                                                                                       | ENG/DESIGN/PRODUCTION: |               |                                                 |
| PRODUCTION VARIATIONS IN TEXTURES AND MATERIAL TOLORENCES. REFERENCE DIMENTIONS NO TOLORENCES IMPLIED.                                 | NYP 2018.10.20         | JH 2018.10.20 | MODEL: as-115                                   |
| VUE RESERVES THE RIGHT TO MAKE<br>PRODUCTION IMPROVMENT CHANGES AT<br>ANY TIME- PLEASE CONFIRM WHERE<br>CRITICAL DIMENSIONS ARE NEEDED | GHT 2018.10.20         | ZY 2018.10.20 | DESCRIPTION:<br>Single 15-inch Vented Subwoofer |
|                                                                                                                                        | CH 2018.10.20          |               | DRAWING REVISION: REV C                         |