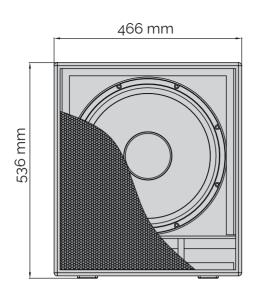

| DIMENSION:<br>IN MILLIMETERS ROUNDED TO 0.005 mm                                                                                       | RELEASE AND            | ,             | audiotechnik WWW.VUEAUDIO.COM                   |
|----------------------------------------------------------------------------------------------------------------------------------------|------------------------|---------------|-------------------------------------------------|
| TOLERENCES:<br>+/- 1.5 mm OUTER TOTAL BOX DUE TO                                                                                       | ENG/DESIGN/PRODUCTION: |               |                                                 |
| PRODUCTION VARIATIONS IN TEXTURES AND MATERIAL TOLORENCES. REFERENCE DIMENTIONS NO TOLORENCES IMPLIED.                                 | NYP 2018.10.20         | JH 2018.10.20 | MODEL: as-115                                   |
| VUE RESERVES THE RIGHT TO MAKE<br>PRODUCTION IMPROVMENT CHANGES AT<br>ANY TIME- PLEASE CONFIRM WHERE<br>CRITICAL DIMENSIONS ARE NEEDED | GHT 2018.10.20         | ZY 2018.10.20 | DESCRIPTION:<br>Single 15-inch Vented Subwoofer |
|                                                                                                                                        | CH 2018.10.20          |               | DRAWING REVISION: REV C                         |