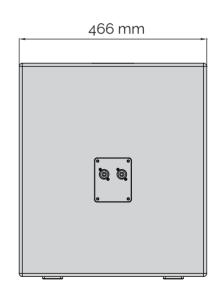

| DIMENSION:<br>IN MILLIMETERS ROUNDED TO 0.005 mm                                                                                       | RELEASE AND            | ,             | audiotechnik WWW.VUEAUDIO.COM                   |
|----------------------------------------------------------------------------------------------------------------------------------------|------------------------|---------------|-------------------------------------------------|
| TOLERENCES:<br>+/- 1.5 mm OUTER TOTAL BOX DUE TO                                                                                       | ENG/DESIGN/PRODUCTION: |               |                                                 |
| PRODUCTION VARIATIONS IN TEXTURES AND MATERIAL TOLORENCES. REFERENCE DIMENTIONS NO TOLORENCES IMPLIED.                                 | NYP 2018.10.20         | JH 2018.10.20 | MODEL: as-115                                   |
| VUE RESERVES THE RIGHT TO MAKE<br>PRODUCTION IMPROVMENT CHANGES AT<br>ANY TIME- PLEASE CONFIRM WHERE<br>CRITICAL DIMENSIONS ARE NEEDED | GHT 2018.10.20         | ZY 2018.10.20 | DESCRIPTION:<br>Single 15-inch Vented Subwoofer |
|                                                                                                                                        | CH 2018.10.20          |               | DRAWING REVISION: REV C                         |